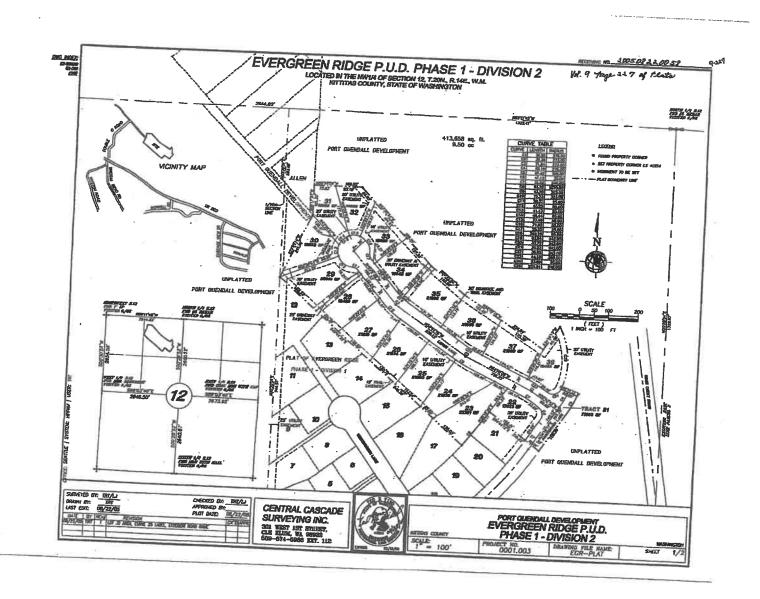

GRANTEE:

PAUL J. ALLEN, a single man

TAX PARCEL NO.S:

Ptn. of the NW Quarter, Sec. 12, T. 20, R. 14,

Evergreen Ridge PUD Phase 1, Div. 162 and 20.14.12020.

0004

## QUIT CLAIM DEED

THE GRANTOR, TEANAWAY RIDGE, LLC, conveys and quit claims to PAUL J. ALLEN, a single man, for no monetary consideration and in consideration of quieting title and the settlement of Kittitas County Cause No. 04 2 00385 0, the following property situated in Kittitas County, State of Washington, including any interest therein which grantor may hereafter acquire:

> That portion of the Northwest Quarter of Section 12 Township 20 North, Range 14 East, W.M., situate in Kittitas County, State of Washington, more particularly described as

Starting at the Southwest corner of Lot 9 as shown on the certain survey recorded August 18, 2003 at 4:02 p.m. in Volume 29 of Surveys on Page 48 records of Kittitas County under Kittitas County Auditors Number 200308180073; thence South 65° 14' 5" East 558.56 feet to a O'Hare Aluminum Survey Cap the true Point Of Beginning; thence South 0° 46' 1" West 294.86 feet to a O'Hare Aluminum Survey Cap; thence North 43° 52' 59" West 209.77 feet; thence North 46° 7'3" East 207.22 feet to the true Point Of Beginning.